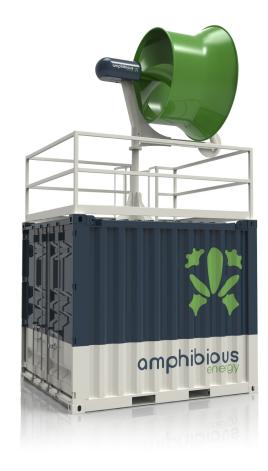

## **ENERGYPOD**

EP 17-1M-86-I02-CB

- Market: Offshore
- 100% Renewable Energy
- Single wind turbine (3kW PMG)
- Yield (calibrated in the Southern North Sea area between 4 - 20m/s windspeed average):
  - » 55 3200 W (continuous load minimum)
  - » 1 28 MWh (annual power delivery)
  - » 1 40 kW (peak load, for 1 hour per 24 hour recharge cycle)

- Battery pack:
  - » 2 x 24 2V 900Ah, PowerSafe SBS EON
  - » Autonomous 12 days (no wind or system failures)
- Satellite controlled Energy Management System
- Output: any configuration
- Footprint: 10.5m<sup>2</sup>
- 1-2 years maintenance interval
- 2 year guarantee
- Life span: 10+ years
- Turnkey and full service option available