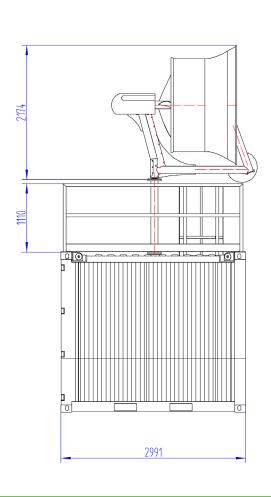

## **ENERGYPOD**

EP 17-1M-86-I02-CB

- Market: Offshore
- 100% Renewable Energy
- Single wind turbine (3kW PMG)
- Yield (calibrated in the Southern North Sea area between 4 - 20m/s windspeed average):
  - » 55 3200 W (continuous load minimum)
  - » 1 28 MWh (annual power delivery)
  - » 1 40 kW (peak load, for 1 hour per 24 hour recharge cycle)

- Battery pack:
  - » 2 x 24 2V 900Ah, PowerSafe SBS EON
  - » Autonomous 12 days (no wind or system failures)
- Satellite controlled Energy Management System
- Output: any configuration
- Footprint: 10.5m<sup>2</sup>
- 1-2 years maintenance interval
- 2 year guarantee
- Life span: 10+ years
- Turnkey and full service option available